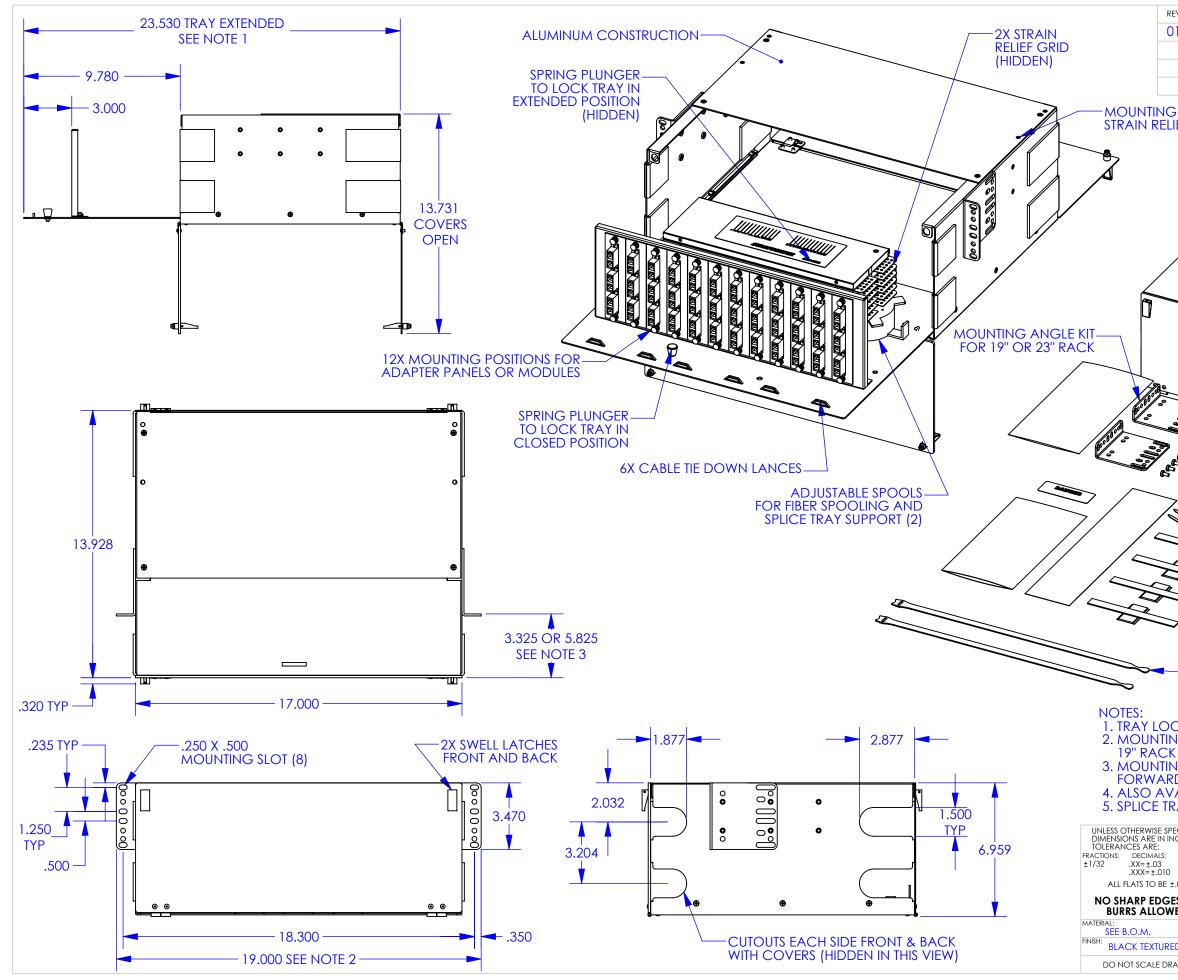

|           |                                           |                                             |                                                                    |               | 045-800-           | 10RE   | F          |
|-----------|-------------------------------------------|---------------------------------------------|--------------------------------------------------------------------|---------------|--------------------|--------|------------|
|           | ECN #                                     |                                             | DESCRIPTION OF C                                                   | HANGE         | DATE               | BY     | MFG<br>ENG |
|           | N/A                                       | INITIAL                                     | RELEASE                                                            |               | 05/03/13           | SAB    |            |
|           |                                           |                                             |                                                                    |               |                    |        |            |
|           |                                           |                                             |                                                                    |               |                    |        |            |
|           |                                           |                                             |                                                                    |               |                    |        |            |
|           |                                           |                                             | TIONAL                                                             |               |                    |        |            |
|           | BRAC                                      | :KET, BC                                    | TH SIDES                                                           |               |                    |        |            |
|           |                                           |                                             |                                                                    |               |                    |        |            |
|           |                                           |                                             |                                                                    |               | REMOVABL           | e fro  | NT         |
|           |                                           |                                             |                                                                    | AND REA       | R COVERS           |        |            |
|           | _                                         | /•                                          |                                                                    |               |                    | D LEX  | AN         |
|           | /•                                        |                                             |                                                                    | $\frown$      | FRON               |        |            |
| /         | _                                         |                                             |                                                                    |               |                    |        |            |
|           |                                           |                                             |                                                                    |               | $\mathcal{A}$      |        |            |
|           |                                           |                                             |                                                                    |               |                    |        |            |
| -         |                                           |                                             | $\rightarrow$                                                      | <u> </u>      |                    |        |            |
|           |                                           |                                             |                                                                    |               | •••/               |        |            |
|           |                                           |                                             |                                                                    |               | •                  |        |            |
|           |                                           |                                             |                                                                    | n A ·         | //                 |        |            |
|           |                                           |                                             |                                                                    |               |                    |        |            |
| -         |                                           |                                             |                                                                    |               | /                  |        |            |
|           | 7.E                                       | 3                                           | <u> </u>                                                           |               | -REMOVA<br>TOP FRC |        |            |
| /         |                                           | /                                           |                                                                    |               |                    |        |            |
| ,         | <b>n</b>                                  |                                             | /                                                                  |               | 4                  |        |            |
|           |                                           |                                             |                                                                    |               |                    |        |            |
| 0         | $\langle \langle \langle \rangle \rangle$ |                                             |                                                                    | ALE           |                    |        |            |
| 1         |                                           |                                             | $\checkmark$ K                                                     |               | <u>ک</u> ھ         |        |            |
|           |                                           |                                             | <b>&gt;</b> 4                                                      | J.            |                    |        |            |
| Ζ         |                                           |                                             |                                                                    |               |                    |        |            |
|           | 2                                         |                                             |                                                                    | $\overline{}$ | -FIBER SPO         | JOL K  | .II        |
| _         | $\sim$                                    | 5                                           | / /                                                                |               |                    |        |            |
|           | 5 2                                       |                                             |                                                                    | r,            |                    |        |            |
|           |                                           | $\langle \rangle$                           |                                                                    |               | STRUCTION          | SHEET  |            |
|           |                                           | $\setminus \uparrow$                        | $\checkmark$                                                       |               |                    |        |            |
|           |                                           |                                             |                                                                    |               |                    |        |            |
|           |                                           |                                             | -HARDWARE<br>& LABEL KIT                                           |               |                    |        |            |
|           |                                           |                                             |                                                                    |               |                    |        |            |
| <         | S IN EX                                   |                                             | D POSITION WI                                                      | TH SPRINC     | PLUNGER.           |        |            |
|           |                                           |                                             | CONFIGURAB                                                         | LE FOR        |                    |        |            |
|           |                                           |                                             | 23 " RACK.<br>'E (2) MOUNTII                                       |               | ONS.               |        |            |
|           | NOST                                      | SHOWN                                       | l. 11                                                              |               |                    |        |            |
|           |                                           |                                             | WHITE, P/N 043<br>TER PANELS SH                                    |               |                    |        | IY         |
|           |                                           |                                             |                                                                    |               |                    |        |            |
| IFI<br>HE | S CC                                      | NTAINED THERE                               | ND THE INFORMATION<br>IN ARE CONFIDENTIAL<br>MULTILINK AND MAY NOT |               |                    |        |            |
|           | GLES: BE                                  | COPIED OR DIS                               | CLOSED TO OTHERS<br>N CONSENT FROM                                 |               | ultil              |        |            |
|           | PR                                        | LTILINK. THE INF<br>OMPTLY RETURN<br>QUEST. | ORMATION IS TO BE<br>ED TO MULTILINK UPON                          |               |                    |        |            |
| )5<br>C   |                                           | WN BY:<br>SAB                               | DATE:                                                              | FRM           | -4RU-12X-T         | S-S Bk | (          |
| Š         |                                           | CKED:                                       | 05/03/2013<br>Date:                                                |               |                    |        |            |
|           | MFC                                       | ENG:                                        | DATE:                                                              |               |                    |        |            |
|           |                                           |                                             |                                                                    | SIZE DWG. NO. |                    |        | REV        |
|           | QUA                                       | LITY                                        | DATE:                                                              | B ∩4          | 5-800-10RE         | F      | 01         |